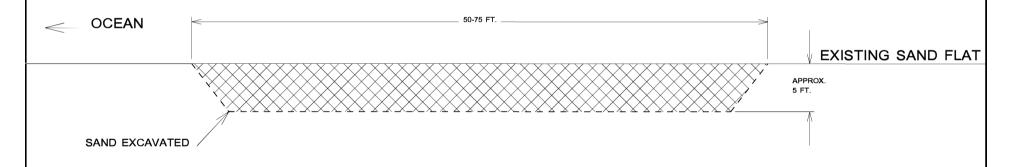

## OREGON INLET MINING 2019 TYPICAL CROSS SECTION EXCAVATION

NOTE: MULTIPLE PONDS TO BE EXCAVATED TO APPROX. 5 FEET BELOW THE SAND FLAT ELEVATION. APPROX. 24,000 CUBIC YARDS OF SAND TO BE EXCAVATED.