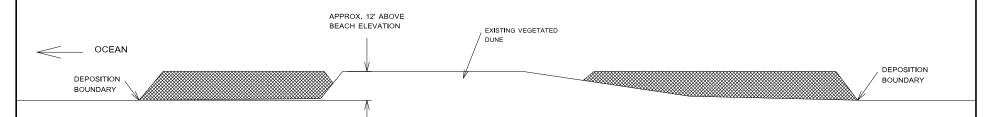

## OREGON INLET MINING 2019 TYPICAL CROSS SECTION DEPOSITION

40' 0' 40'

NOTE: SAND PLACED IN DEPOSITION AREA WILL NOT IMPACT PERMANENT VEGETATION.